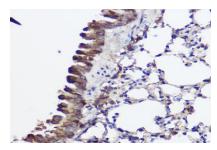

Immunohistochemistry of paraffin-embedded mouse lung using ABCA8A Rabbit pAb at dilution of 1:100 .Perform high pressure antigen retrieval with 10 mM citrate buffer pH 6.0 before commencing with IHC staining protocol.