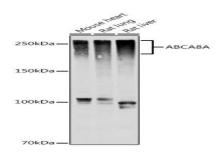

#### **DATA:**

Western blot analysis of extracts of various cell lines, using ABCA8A antibody at 1:1000 dilution.<br/>
Secondary antibody: HRP Goat Anti-Rabbit IgG at 1:10000 dilution.<br/>
br/>Lysates/proteins: 25ug per lane.<br/>
lane.<br/>
Blocking buffer: 3% nonfat dry milk in TBST.<br/>
Detection: ECL Basic Kit .<br/>
Exposure time: 10s.