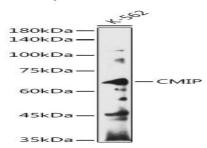

Western blot analysis of extracts of K-562 cells, using CMIP antibody at 1:1000 dilution.<br/>Secondary antibody: HRP Goat Anti-Rabbit IgG at 1:10000 dilution.<br/>br/>Lysates/proteins: 25ug per lane.<br/>buffer: 3% nonfat dry milk in TBST.<br/>br/>Detection: ECL Basic Kit .<br/>br/>Exposure time: 180s.