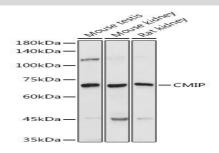

#### **DATA:**

Western blot analysis of extracts of various cell lines, using CMIP an-

tibody at 1:1000 dilution.<br/>Secondary antibody: HRP Goat Anti-Rabbit IgG at 1:10000 dilution.<br/>Spr/>Lysates/proteins: 25ug per lane.<br/>br/>Blocking buffer: 3% nonfat dry milk in TBST.<br/>Detection: ECL Basic Kit .<br/>br/>Exposure time: 30s.