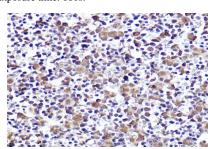

Immunohistochemistry of paraffin-embedded mouse fetal liver using CMIP Rabbit pAb at dilution of 1:50 .Perform high pressure antigen retrieval with 10 mM citrate buffer pH 6.0 before commencing with IHC staining protocol.