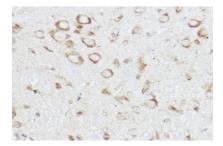

Immunohistochemistry of paraffin-embedded mouse spinal cord using NEURL1B Rabbit pAb at dilution of 1:100 .Perform high pressure antigen retrieval with 10 mM citrate buffer pH 6.0 before commencing with IHC staining protocol.