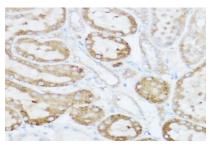

Immunohistochemistry of paraffin-embedded rat kidney using NEURL1B Rabbit pAb at dilution of 1:100 .Perform high pressure antigen retrieval with 10 mM citrate buffer pH 6.0 before commencing with IHC staining protocol.