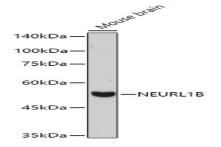

#### **DATA:**

Western blot analysis of extracts of Mouse brain, using NEURL1B an-

tibody at 1:1000 dilution.<br/>br/>Secondary antibody: HRP Goat Anti-Rabbit IgG at 1:10000 dilution.<br/>br/>Lysates/proteins: 25ug per lane.<br/>br/>Blocking buffer: 3% nonfat dry milk in TBST.<br/>Detection: ECL Basic Kit .<br/>br/>Exposure time: 180s.