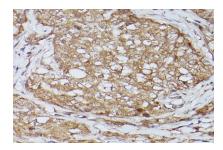

Immunohistochemistry of paraffin-embedded human breast cancer using Slc39a11 Rabbit pAb at dilution of 1:150 .Perform high pressure antigen retrieval with 10 mM citrate buffer pH 6.0 before commencing with IHC staining protocol.