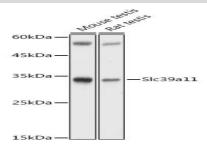

### **DATA:**

Western blot analysis of extracts of various cell lines, using Slc39a11 antibody at 1:1000 dilution.<br/>Secondary antibody: HRP Goat Anti-Rabbit IgG at 1:10000 dilution.<br/>br/>Lysates/proteins: 25ug per lane.<br/>br/>Blocking buffer: 3% nonfat dry milk in TBST.<br/>Detection: ECL Basic Kit.<br/>br/>Exposure time: 30s.