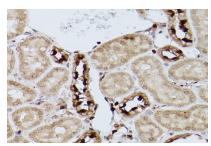

Immunohistochemistry of paraffin-embedded mouse kidney using Slc39a11 Rabbit pAb at dilution of 1:150 .Perform high pressure antigen retrieval with 10 mM citrate buffer pH 6.0 before commencing with IHC staining protocol.