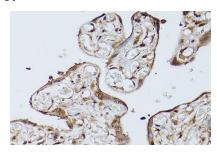

Immunohistochemistry of paraffin-embedded human placenta using Slc39a11 Rabbit pAb at dilution of 1:150 .Perform high pressure antigen retrieval with 10 mM citrate buffer pH 6.0 before commencing with IHC staining protocol.