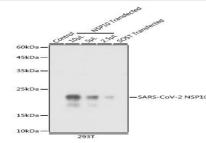

# Modification:

Unmodification

**DATA:** 

Western blot analysis of extracts of normal 293T cells, 293T transfected with NSP10 Protein and 293T transfected with SOST Protein, using SARS-CoV-2 NSP10 antibody at 1:10000 dilution.<br/>br/>Secondary antibody: HRP Goat Anti-Rabbit IgG at 1:10000 dilution.<br/>br/>Lysates/proteins: 25ug per lane.<br/>br/>Blocking buffer: 3% nonfat dry milk in TBST.<br/>br/>Detection: ECL Basic Kit .<br/>Exposure time: 1s.