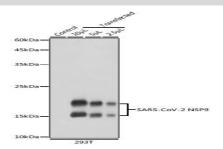

#### **DATA:**

Western blot analysis of extracts of normal 293T cells and 293T transfected with NSP9 Protein, using SARS-CoV-2 NSP9 antibody at 1:5000 dilution.<br/>
Secondary antibody: HRP Goat Anti-Rabbit IgG at 1:10000 dilution.<br/>
Secondary antibody: HRP Goat Anti-Rabbit IgG at 1:10000 dilution.<br/>
Secondary antibody: HRP Goat Anti-Rabbit IgG at 1:10000 dilution.<br/>
Secondary antibody: HRP Goat Anti-Rabbit IgG at 1:10000 dilution.<br/>
Secondary antibody: HRP Goat Anti-Rabbit IgG at 1:10000 dilution.<br/>
Secondary antibody: HRP Goat Anti-Rabbit IgG at 1:10000 dilution.<br/>
Secondary antibody: HRP Goat Anti-Rabbit IgG at 1:10000 dilution.<br/>
Secondary antibody: HRP Goat Anti-Rabbit IgG at 1:10000 dilution.<br/>
Secondary antibody: HRP Goat Anti-Rabbit IgG at 1:10000 dilution.<br/>
Secondary antibody: HRP Goat Anti-Rabbit IgG at 1:10000 dilution.<br/>
Secondary antibody: HRP Goat Anti-Rabbit IgG at 1:10000 dilution.<br/>
Secondary antibody: HRP Goat Anti-Rabbit IgG at 1:10000 dilution.<br/>
Secondary antibody: HRP Goat Anti-Rabbit IgG at 1:10000 dilution.<br/>
Secondary antibody: HRP Goat Anti-Rabbit IgG at 1:10000 dilution.<br/>
Secondary antibody: HRP Goat Anti-Rabbit IgG at 1:10000 dilution.