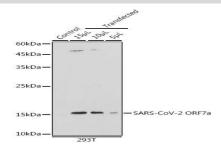

#### **DATA:**

Western blot analysis of extracts of normal 293T cells and 293T transfected with ORF7a Protein, using SARS-CoV-2 ORF7a antibody at 1:1000 dilution.<br/>
Secondary antibody: HRP Goat Anti-Rabbit IgG at 1:10000 dilution.<br/>
Secondary antibody: HRP Goat Anti-Rabbit IgG at 1:10000 dilution.<br/>
Secondary antibody: HRP Goat Anti-Rabbit IgG at 1:10000 dilution.<br/>
Secondary antibody: HRP Goat Anti-Rabbit IgG at 1:10000 dilution.<br/>
Secondary antibody: HRP Goat Anti-Rabbit IgG at 1:10000 dilution.<br/>
Secondary antibody: HRP Goat Anti-Rabbit IgG at 1:10000 dilution.<br/>
Secondary antibody: HRP Goat Anti-Rabbit IgG at 1:10000 dilution.<br/>
Secondary antibody: HRP Goat Anti-Rabbit IgG at 1:10000 dilution.<br/>
Secondary antibody: HRP Goat Anti-Rabbit IgG at 1:10000 dilution.<br/>
Secondary antibody: HRP Goat Anti-Rabbit IgG at 1:10000 dilution.<br/>
Secondary antibody: HRP Goat Anti-Rabbit IgG at 1:10000 dilution.<br/>
Secondary antibody: HRP Goat Anti-Rabbit IgG at 1:10000 dilution.<br/>
Secondary antibody: HRP Goat Anti-Rabbit IgG at 1:10000 dilution.<br/>
Secondary antibody: HRP Goat Anti-Rabbit IgG at 1:10000 dilution.<br/>
Secondary antibody: HRP Goat Anti-Rabbit IgG at 1:10000 dilution.<br/>
Secondary antibody: HRP Goat Anti-Rabbit IgG at 1:10000 dilution.<br/>
Secondary antibody: HRP Goat Anti-Rabbit IgG at 1:10000 dilution.<br/>
Secondary antibody: HRP Goat Anti-Rabbit IgG at 1:10000 dilution.