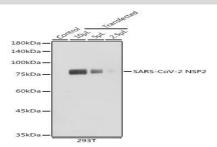

#### **DATA:**

Western blot analysis of extracts of normal 293T cells and 293T transfected with NSP2 Protein, using SARS-CoV-2 NSP2 antibody at 1:5000 dilution.<br/>
Secondary antibody: HRP Goat Anti-Rabbit IgG at 1:10000 dilution.<br/>
Secondary antibody: HRP Goat Anti-Rabbit IgG at 1:10000 dilution.<br/>
Secondary antibody: HRP Goat Anti-Rabbit IgG at 1:10000 dilution.<br/>
Secondary antibody: HRP Goat Anti-Rabbit IgG at 1:10000 dilution.<br/>
Secondary antibody: HRP Goat Anti-Rabbit IgG at 1:10000 dilution.<br/>
Secondary antibody: HRP Goat Anti-Rabbit IgG at 1:10000 dilution.<br/>
Secondary antibody: HRP Goat Anti-Rabbit IgG at 1:10000 dilution.<br/>
Secondary antibody: HRP Goat Anti-Rabbit IgG at 1:10000 dilution.<br/>
Secondary antibody: HRP Goat Anti-Rabbit IgG at 1:10000 dilution.<br/>
Secondary antibody: HRP Goat Anti-Rabbit IgG at 1:10000 dilution.<br/>
Secondary antibody: HRP Goat Anti-Rabbit IgG at 1:10000 dilution.<br/>
Secondary antibody: HRP Goat Anti-Rabbit IgG at 1:10000 dilution.<br/>
Secondary antibody: HRP Goat Anti-Rabbit IgG at 1:10000 dilution.<br/>
Secondary antibody: HRP Goat Anti-Rabbit IgG at 1:10000 dilution.<br/>
Secondary antibody: HRP Goat Anti-Rabbit IgG at 1:10000 dilution.