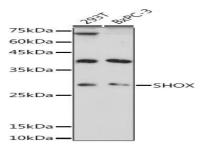

Western blot analysis of extracts of various cell lines, using SHOX antibody at 1:1000 dilution.<br/>Secondary antibody: HRP Goat Anti-Rabbit IgG at 1:10000 dilution.<br/>br/>Lysates/proteins: 25ug per lane.<br/>br/>Blocking buffer: 3% nonfat dry milk in TBST.<br/>Detection: ECL Basic Kit .<br/>br/>Exposure time: 60s.