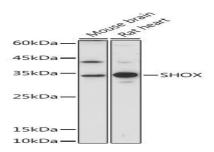

## **DATA:**

Western blot analysis of extracts of various cell lines, using SHOX antibody at 1:1000 dilution.<br/>
Secondary antibody: HRP Goat Anti-Rabbit IgG at 1:10000 dilution.<br/>
br/>Lysates/proteins: 25ug per lane.<br/>
lane.<br/>
Blocking buffer: 3% nonfat dry milk in TBST.<br/>
Detection: ECL Basic Kit .<br/>
Exposure time: 10s.