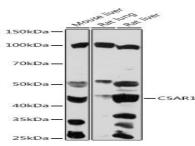

Western blot analysis of extracts of various cell lines, using C5AR1 antibody at 1:1000 dilution.<br/>br/>Secondary antibody: HRP Goat Anti-Rabbit IgG at 1:10000 dilution.<br/>br/>Lysates/proteins: 25ug per lane.<br/>br/>Blocking buffer: 3% nonfat dry milk in TBST.<br/>Detection: ECL Basic Kit .<br/>br/>Exposure time: 30s.