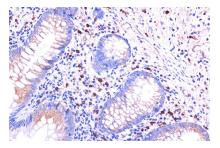

Immunohistochemistry of paraffin-embedded human appendix using C5AR1 Rabbit pAb at dilution of 1:100 .Perform microwave antigen retrieval with 10 mM PBS buffer pH 7.2 before commencing with IHC staining protocol.