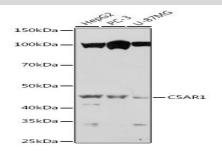

## **Modification:**

Unmodification

**DATA:** 

Western blot analysis of extracts of various cell lines, using C5AR1 antibody at 1:1000 dilution.<br/>br/>Secondary antibody: HRP Goat Anti-Rabbit IgG at 1:10000 dilution.<br/>br/>Lysates/proteins: 25ug per lane.<br/>br/>Blocking buffer: 3% nonfat dry milk in TBST.<br/>Detection: ECL Basic Kit .<br/>br/>Exposure time: 10s.