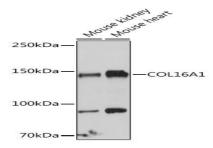

Western blot analysis of extracts of various cell lines, using COL16A1 antibody at 1:1000 dilution.<br/>
Secondary antibody: HRP Goat Anti-Rabbit IgG at 1:10000 dilution.<br/>
br/>Lysates/proteins: 25ug per lane.<br/>
Blocking buffer: 3% nonfat dry milk in TBST.<br/>
Detection: ECL Basic Kit .<br/>
Exposure time: 10s.