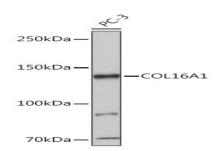

#### **DATA:**

Western blot analysis of extracts of PC-3 cells, using COL16A1 antibody at 1:1000 dilution.<br/>Secondary antibody: HRP Goat Anti-Rabbit IgG at 1:10000 dilution.<br/>br/>Lysates/proteins: 25ug per lane.<br/>br/>Blocking buffer: 3% nonfat dry milk in TBST.<br/>Detection: ECL Basic Kit .<br/>br/>Exposure time: 1s.