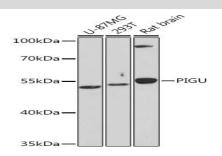

## DATA:

Western blot analysis of extracts of various cell lines, using PIGU Rabbit pAb at 1:1000 dilution.<br/>
Secondary antibody: HRP Goat Anti-Rabbit IgG at 1:10000 dilution.<br/>
Lysates/proteins: 25ug per lane.<br/>
Blocking buffer: 3% nonfat dry milk in TBST.<br/>
Detection: ECL Basic Kit .<br/>
Exposure time: 30s.