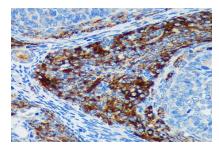

Immunohistochemistry of paraffin-embedded Rat ovary using PIGU Rabbit pAb at dilution of 1:100 .Perform microwave antigen retrieval with 10 mM PBS buffer pH 7.2 before commencing with IHC staining protocol.