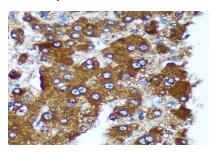

Immunohistochemistry of paraffin-embedded Human liver cancer using PIGU Rabbit pAb at dilution of 1:100 .Perform microwave antigen retrieval with 10 mM PBS buffer pH 7.2 before commencing with IHC staining protocol.