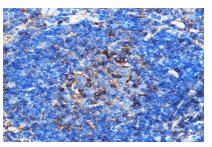

Immunohistochemistry of paraffin-embedded Mouse spleen using SERINC1 Rabbit pAb at dilution of 1:100 .Perform microwave antigen retrieval with 10 mM PBS buffer pH 7.2 before commencing with IHC staining protocol.