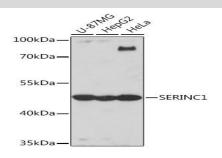

# **DATA:**

Western blot analysis of extracts of various cell lines, using SERINC1 Rabbit pAb at 1:1000 dilution.<br/>Secondary antibody: HRP Goat Anti-Rabbit IgG at 1:10000 dilution.<br/>br/>Lysates/proteins: 25ug per lane.<br/>br/>Blocking buffer: 3% nonfat dry milk in TBST.<br/>br/>Detection: ECL Basic Kit.<br/>br/>Exposure time: 10s.