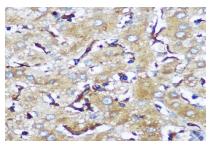

Immunohistochemistry of paraffin-embedded Human liver using SERINC1 Rabbit pAb at dilution of 1:100 .Perform microwave antigen retrieval with 10 mM PBS buffer pH 7.2 before commencing with IHC staining protocol.