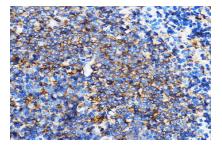

Immunohistochemistry of paraffin-embedded Rat spleen using SERINC1 Rabbit pAb at dilution of 1:100 .Perform microwave antigen retrieval with 10 mM PBS buffer pH 7.2 before commencing with IHC staining protocol.