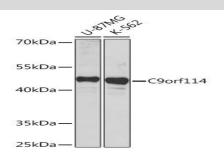

#### **DATA:**

Western blot analysis of extracts of various cell lines, using C9orf114 Rabbit pAb at 1:1000 dilution.<br/>
Secondary antibody: HRP Goat Anti-Rabbit IgG at 1:10000 dilution.<br/>
Lysates/proteins: 25ug per lane.<br/>
br/>Blocking buffer: 3% nonfat dry milk in TBST.<br/>
Detection: ECL Basic Kit .<br/>
Exposure time: 180s.