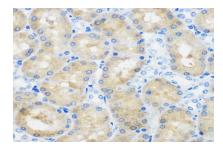

Immunohistochemistry of paraffin-embedded Rat kidney using C9orf114 Rabbit pAb at dilution of 1:100 .Perform microwave antigen retrieval with 10 mM PBS buffer pH 7.2 before commencing with IHC staining protocol.