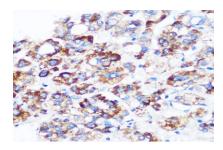

Immunohistochemistry of paraffin-embedded Human liver cancer using C9orf114 Rabbit pAb at dilution of 1:100 .Perform microwave antigen retrieval with 10 mM PBS buffer pH 7.2 before commencing with IHC staining protocol.