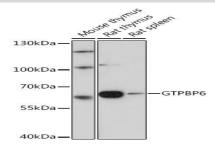

#### **DATA:**

Western blot analysis of extracts of various cell lines, using GTPBP6
Rabbit pAb at 1:1000 dilution.<br/>Secondary antibody: HRP Goat
Anti-Rabbit IgG at 1:10000 dilution.<br/>br/>Lysates/proteins: 25ug per
lane.<br/>Blocking buffer: 3% nonfat dry milk in TBST.<br/>Detection:
ECL Basic Kit .<br/>Exposure time: 30s.