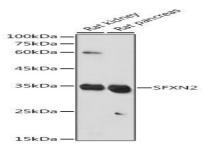

Western blot analysis of extracts of various cell lines, using SFXN2 antibody at 1:1000 dilution.<br/>Secondary antibody: HRP Goat Anti-Rabbit IgG at 1:10000 dilution.<br/>br/>Lysates/proteins: 25ug per lane.<br/>br/>Blocking buffer: 3% nonfat dry milk in TBST.<br/>Detection: ECL Basic Kit .<br/>br/>Exposure time: 30s.