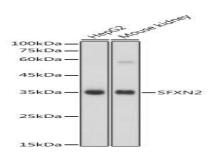

## **DATA:**

Western blot analysis of extracts of various cell lines, using SFXN2 antibody at 1:1000 dilution.<br/>Secondary antibody: HRP Goat Anti-Rabbit IgG at 1:10000 dilution.<br/>br/>Lysates/proteins: 25ug per lane.<br/>br/>Blocking buffer: 3% nonfat dry milk in TBST.<br/>Detection: ECL Basic Kit .<br/>br/>Exposure time: 1s.