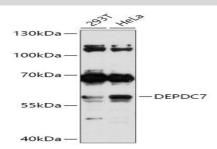

#### **DATA:**

Western blot analysis of extracts of various cell lines, using DEPDC7 antibody at 1:1000 dilution.<br/>Secondary antibody: HRP Goat Anti-Rabbit IgG at 1:10000 dilution.<br/>br/>Lysates/proteins: 25ug per lane.<br/>br/>Blocking buffer: 3% nonfat dry milk in TBST.<br/>Detection: ECL Basic Kit .<br/>br/>Exposure time: 30s.