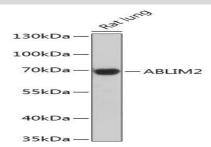

#### **DATA:**

Western blot analysis of extracts of Rat lung, using ABLIM2 antibody at 1:1000 dilution.<br/>Secondary antibody: HRP Goat Anti-Rabbit IgG at 1:10000 dilution.<br/>br/>Lysates/proteins: 25ug per lane.<br/>br/>Blocking buffer: 3% nonfat dry milk in TBST.<br/>br/>Detection: ECL Basic Kit .<br/>br/>Exposure time: 90s.