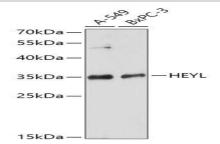

### **DATA:**

Western blot analysis of extracts of various cell lines, using HEYL antibody at 1:1000 dilution.<br/>br/>Secondary antibody: HRP Goat Anti-Rabbit IgG at 1:10000 dilution.<br/>Lysates/proteins: 25ug per lane.<br/>br/>Blocking buffer: 3% nonfat dry milk in TBST.<br/>br/>Detection: ECL Basic Kit .<br/>br/>Exposure time: 90s.