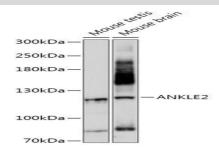

#### **DATA:**

Western blot analysis of extracts of various cell lines, using ANKLE2 antibody at 1:1000 dilution.<br/>
Secondary antibody: HRP Goat Anti-Rabbit IgG at 1:10000 dilution.<br/>
br/>Lysates/proteins: 25ug per lane.<br/>
Blocking buffer: 3% nonfat dry milk in TBST.<br/>
Detection: ECL Basic Kit.<br/>
Exposure time: 10s.