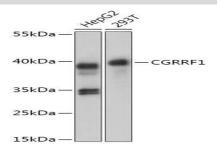

#### **DATA:**

Western blot analysis of extracts of various cell lines, using CGRRF1 antibody at 1:1000 dilution.<br/>Secondary antibody: HRP Goat Anti-Rabbit IgG at 1:10000 dilution.<br/>br/>Lysates/proteins: 25ug per lane.<br/>br/>Blocking buffer: 3% nonfat dry milk in TBST.<br/>Detection: ECL Basic Kit .<br/>br/>Exposure time: 90s.