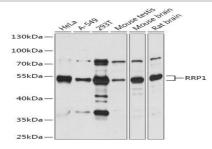

**DATA:** 

Western blot analysis of extracts of various cell lines, using RRP1 antibody at 1:1000 dilution.<br/>br/>Secondary antibody: HRP Goat Anti-Rabbit IgG at 1:10000 dilution.<br/>br/>Lysates/proteins: 25ug per lane.<br/>br/>Blocking buffer: 3% nonfat dry milk in TBST.<br/>br/>Detection: ECL Basic Kit.<br/>br/>Exposure time: 60s.