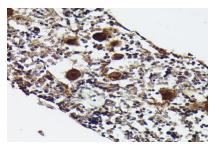

Immunohistochemistry of paraffin-embedded rat bone marrow using CXCL4/PF4 Rabbit pAb at dilution of 1:50 .Perform high pressure antigen retrieval with 10 mM citrate buffer pH 6.0 before commencing with IHC staining protocol.