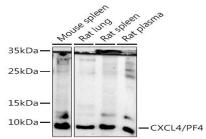

## **Modification:**

Unmodification

**DATA:** 

Western blot analysis of extracts of various cell lines, using CXCL4/PF4 antibody at 1:500 dilution.<br/>br/>Secondary antibody: HRP Goat Anti-Rabbit IgG at 1:10000 dilution.<br/>br/>Lysates/proteins: 25ug per lane.<br/>br/>Blocking buffer: 3% nonfat dry milk in TBST.<br/>br/>Detection: ECL Enhanced Kit .<br/>br/>Exposure time: 180s.