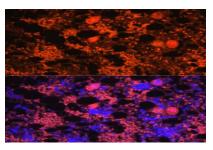

Immunofluorescence analysis of rat bone marrow using CXCL4/PF4 Rabbit pAb at dilution of 1:100. Blue: DAPI for nuclear staining.