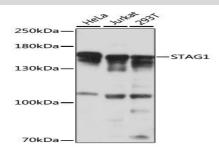

#### **DATA:**

Western blot analysis of extracts of various cell lines, using STAG1 antibody at 1:1000 dilution.<br/>Secondary antibody: HRP Goat Anti-Rabbit IgG at 1:10000 dilution.<br/>br/>Lysates/proteins: 25ug per lane.<br/>br/>Blocking buffer: 3% nonfat dry milk in TBST.<br/>Detection: ECL Basic Kit.<br/>br/>Exposure time: 5s.