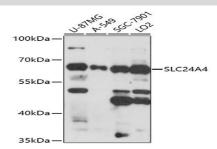

### DATA:

Western blot analysis of extracts of various cell lines, using SLC24A4 antibody at 1:1000 dilution.<br/>Secondary antibody: HRP Goat Anti-Rabbit IgG at 1:10000 dilution.<br/>br/>Lysates/proteins: 25ug per lane.<br/>br/>Blocking buffer: 3% nonfat dry milk in TBST.<br/>Detection: ECL Enhanced Kit .<br/>Exposure time: 90s.