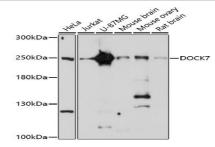

**DATA:** 

Western blot analysis of extracts of various cell lines, using DOCK7 antibody at 1:1000 dilution.<br/>br/>Secondary antibody: HRP Goat Anti-Rabbit IgG at 1:10000 dilution.<br/>br/>Lysates/proteins: 25ug per lane.<br/>br/>Blocking buffer: 3% nonfat dry milk in TBST.<br/>br/>Detection: ECL Basic Kit .<br/>br/>Exposure time: 30s.