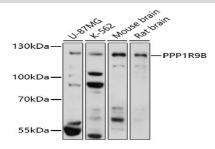

#### **DATA:**

Western blot analysis of extracts of various cell lines, using PPP1R9B antibody at 1:1000 dilution.<br/>Secondary antibody: HRP Goat Anti-Rabbit IgG at 1:10000 dilution.<br/>br/>Lysates/proteins: 25ug per lane.<br/>br/>Blocking buffer: 3% nonfat dry milk in TBST.<br/>Detection: ECL Basic Kit.<br/>Exposure time: 3min.