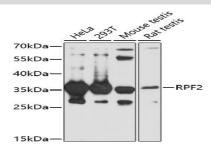

#### **DATA:**

Western blot analysis of extracts of various cell lines, using RPF2 antibody at 1:1000 dilution.<br/>
Secondary antibody: HRP Goat Anti-Rabbit IgG at 1:10000 dilution.<br/>
br/>Lysates/proteins: 25ug per lane.<br/>
Blocking buffer: 3% nonfat dry milk in TBST.<br/>
Detection: ECL Basic Kit .<br/>
Exposure time: 90s.