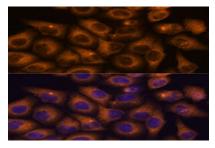

Immunofluorescence analysis of C6 cells using CAMKV antibody at dilution of 1:100. Blue: DAPI for nuclear staining.

Immunofluorescence analysis of HeLa cells using CAMKV antibody at dilution of 1:100. Blue: DAPI for nuclear staining.