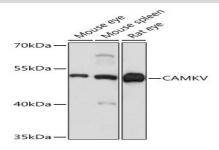

#### **DATA:**

Western blot analysis of extracts of various cell lines, using CAMKV Rabbit pAb at 1:1000 dilution.<br/>br/>Secondary antibody: HRP Goat Anti-Rabbit IgG at 1:10000 dilution.<br/>br/>Lysates/proteins: 25ug per lane.<br/>br/>Blocking buffer: 3% nonfat dry milk in TBST.<br/>br/>Detection: ECL Basic Kit .<br/>br/>Exposure time: 1s.