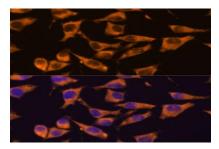

Immunofluorescence analysis of L929 cells using CAMKV antibody at dilution of 1:100. Blue: DAPI for nuclear staining.