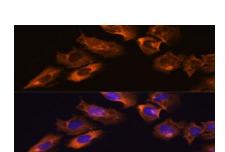

Immunofluorescence analysis of C6 cells using CAMKV antibody at dilution of 1:100. Blue: DAPI for nuclear staining.

Immunofluorescence analysis of HeLa cells using CAMKV antibody at dilution of 1:100. Blue: DAPI for nuclear staining.