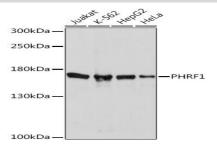

#### **DATA:**

Western blot analysis of extracts of various cell lines, using PHRF1
Rabbit pAb at 1:1000 dilution.<br/>
Secondary antibody: HRP Goat
Anti-Rabbit IgG at 1:10000 dilution.<br/>
br/>Lysates/proteins: 25ug per
lane.<br/>
Blocking buffer: 3% nonfat dry milk in TBST.<br/>
Detection:
ECL Basic Kit .<br/>
Exposure time: 10s.