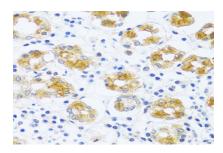

Immunohistochemistry of paraffin-embedded human stomach using BRK1 antibody at dilution of 1:100 .Perform microwave antigen retrieval with 10 mM PBS buffer pH 7.2 before commencing with IHC staining protocol.