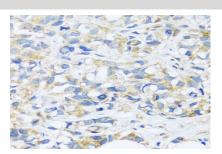

# DATA:

Immunohistochemistry of paraffin-embedded human breast cancer using BRK1 antibody at dilution of 1:100 .Perform microwave antigen re-

trieval with 10 mM PBS buffer pH 7.2 before commencing with IHC staining protocol.