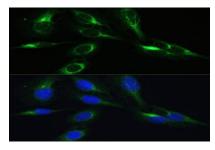

Immunofluorescence analysis of U-2 OS cells using BRK1 antibody at dilution of 1:100. Blue: DAPI for nuclear staining.