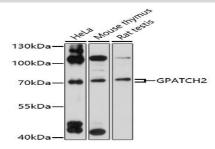

#### **DATA:**

Western blot analysis of extracts of various cell lines, using GPATCH2 antibody at 1:1000 dilution.<br/>Secondary antibody: HRP Goat Anti-Rabbit IgG at 1:10000 dilution.<br/>br/>Lysates/proteins: 25ug per lane.<br/>br/>Blocking buffer: 3% nonfat dry milk in TBST.<br/>Detection: ECL Basic Kit .<br/>br/>Exposure time: 90s.