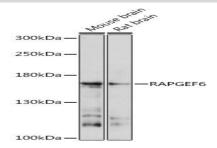

#### **DATA:**

Western blot analysis of extracts of various cell lines, using RAPGEF6
Rabbit pAb at 1:1000 dilution.<br/>
Secondary antibody: HRP Goat
Anti-Rabbit IgG at 1:10000 dilution.<br/>
Lysates/proteins: 25ug per lane.<br/>
br/>Blocking buffer: 3% nonfat dry milk in TBST.<br/>
Detection: ECL Basic Kit .<br/>
Exposure time: 30s.