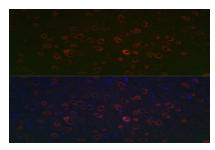

 $Immun of luorescence\ analysis\ of\ rat\ brain\ using\ REEP2\ Rabbit\ pAb \quad at$  dilution of 1:100 . Blue: DAPI for nuclear staining.