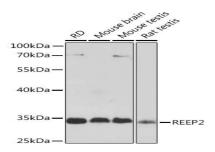

# **DATA:**

Western blot analysis of extracts of various cell lines, using REEP2
Rabbit pAb at 1:1000 dilution.<br/>
Secondary antibody: HRP Goat
Anti-Rabbit IgG at 1:10000 dilution.<br/>
-br/>Lysates/proteins: 25ug per
lane.<br/>
-br/>Blocking buffer: 3% nonfat dry milk in TBST.<br/>
-br/>Detection:
ECL Basic Kit .<br/>
-Exposure time: 5s.