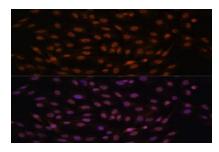

Immunofluorescence analysis of C6 cells using FCF1 antibody at dilution of 1:100. Blue: DAPI for nuclear staining.

Immunofluorescence analysis of U-2 OS cells using FCF1 antibody at dilution of 1:100. Blue: DAPI for nuclear staining.