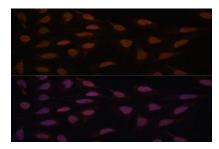

Immunofluorescence analysis of C6 cells using FCF1 antibody at dilution of 1:100. Blue: DAPI for nuclear staining.

Immunofluorescence analysis of U-2 OS cells using FCF1 antibody at dilution of 1:100. Blue: DAPI for nuclear staining.