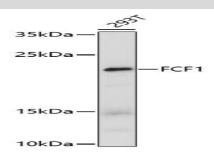

# **DATA:**

Western blot analysis of extracts of 293T cells, using FCF1 antibody at 1:1000 dilution.<br/>Secondary antibody: HRP Goat Anti-Rabbit IgG at 1:10000 dilution.<br/>br/>Lysates/proteins: 25ug per lane.<br/>buffer: 3% nonfat dry milk in TBST.<br/>br/>Detection: ECL Enhanced Kit .<br/>br/>Exposure time: 100s.