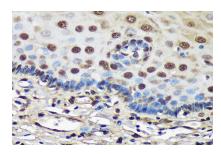

Immunohistochemistry of paraffin-embedded Human esophageal using FCF1 Rabbit pAb at dilution of 1:100 .Perform microwave antigen retrieval with 10 mM PBS buffer pH 7.2 before commencing with IHC staining protocol.