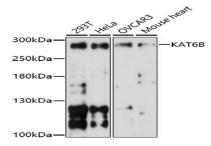

#### **DATA:**

Western blot analysis of extracts of various cell lines, using KAT6B antibody at 1:1000 dilution.<br/>Secondary antibody: HRP Goat Anat 1:10000 dilution.<br/>br/>Lysates/proteins: 25ug per ti-Rabbit IgG lane.<br/>br/>Blocking buffer: 3% nonfat dry milk in TBST.<br/>br/>Detection: ECL Basic Kit .< br/>
Exposure time: 90s.