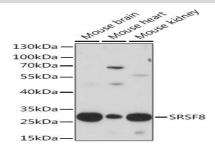

#### **DATA:**

Western blot analysis of extracts of various cell lines, using SRSF8
Rabbit pAb at 1:1000 dilution.<br/>
Secondary antibody: HRP Goat
Anti-Rabbit IgG at 1:10000 dilution.<br/>
Lysates/proteins: 25ug per lane.<br/>
Blocking buffer: 3% nonfat dry milk in TBST.<br/>
Detection: ECL Basic Kit.<br/>
Exposure time: 10s.