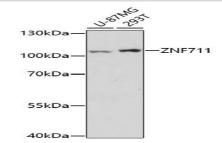

## **Product:**

1mg/ml in PBS with 0.02% sodium azide, 50% glycerol, pH7.2

**Molecular Weight:** 

104kDa

**Swiss-Prot:** 

Q9Y462

**Purification&Purity:** 

The antibody was affinity-purified from rabbit antiserum by affinity-chromatography using epitope-specific immunogen and the purity is > 95% (by SDS-PAGE).

Unmodification

**DATA:** 

Western blot analysis of extracts of various cell lines, using ZNF711 antibody at 1:1000 dilution.<br/>br/>Secondary antibody: HRP Goat Anti-Rabbit IgG at 1:10000 dilution.<br/>br/>Lysates/proteins: 25ug per lane.<br/>br/>Blocking buffer: 3% nonfat dry milk in TBST.<br/>br/>Detection: ECL Enhanced Kit .<br/>br/>Exposure time: 3min.