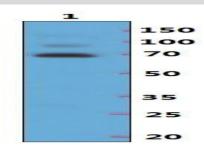

#### **DATA:**

Western blot (WB) analysis of SLC3A2 polyclonal antibody at 1:500 dilution

Lane1:HEB whole cell lysate(40ug)