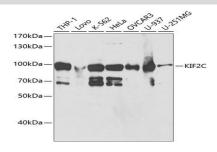

## **DATA:**

Western blot analysis of KIF2C polyclonal antibody

Immunofluorescence analysis of U2OS cells, using KIF2C polyclonal antibody

### **Molecular Weight:**

~ 95 kDa