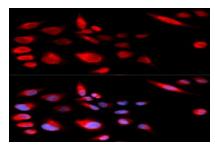

## **DATA:**

Western blot analysis of KIF2C polyclonal antibody

Immunofluorescence analysis of U2OS cells, using KIF2C polyclonal antibody