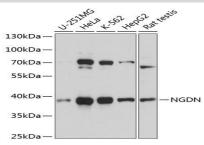

**DATA:** 

Western blot analysis of extracts of various cell lines, using NGDN antibody at 1:3000 dilution.<br/>br/>Secondary antibody: HRP Goat Anti-Rabbit IgG at 1:10000 dilution.<br/>br/>Lysates/proteins: 25ug per lane.<br/>br/>Blocking buffer: 3% nonfat dry milk in TBST.<br/>br/>Detection: ECL Basic Kit .<br/>br/>Exposure time: 5s.