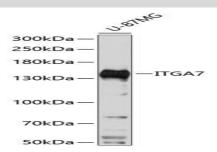

#### **DATA:**

Western blot analysis of extracts of U-87MG cells, using ITGA7 antibody at 1:3000 dilution.<br/>
Secondary antibody: HRP Goat Anti-Rabbit IgG at 1:10000 dilution.<br/>
br/>Lysates/proteins: 25ug per lane.<br/>
Blocking buffer: 3% nonfat dry milk in TBST.<br/>
Detection: ECL Basic Kit .<br/>
Exposure time: 90s.