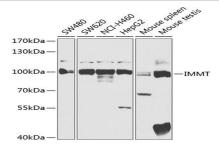

#### **DATA:**

Western blot analysis of extracts of various cell lines, using IMMT antibody at 1:400 dilution.<br/>
Secondary antibody: HRP Goat Anti-Rabbit IgG at 1:10000 dilution.<br/>
br/>Lysates/proteins: 25ug per lane.<br/>
Blocking buffer: 3% nonfat dry milk in TBST.<br/>
Detection: ECL Basic Kit.<br/>
Exposure time: 10s.