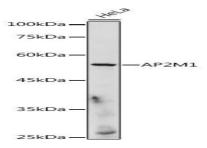

Western blot analysis of extracts of HeLa cells, using AP2M1 antibody at 1:500 dilution.<br/>
Secondary antibody: HRP Goat Anti-Rabbit IgG at 1:10000 dilution.<br/>
Spr/>Lysates/proteins: 25ug per lane.<br/>
Blocking buffer: 3% nonfat dry milk in TBST.<br/>
Detection: ECL Basic Kit.<br/>
Exposure time: 180s.