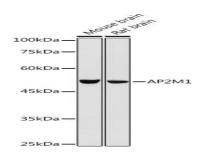

#### DATA:

Western blot analysis of extracts of various cell lines, using AP2M1 antibody at 1:500 dilution.<br/>
Secondary antibody: HRP Goat Anti-Rabbit IgG at 1:10000 dilution.<br/>
br/>Lysates/proteins: 25ug per lane.<br/>
Blocking buffer: 3% nonfat dry milk in TBST.<br/>
Detection: ECL Basic Kit .<br/>
Exposure time: 10s.