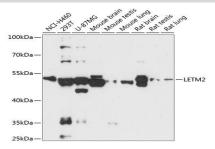

#### **DATA:**

Western blot analysis of extracts of various cell lines, using LETM2 antibody at 1:3000 dilution.<br/>Secondary antibody: HRP Goat Anti-Rabbit IgG at 1:10000 dilution.<br/>br/>Lysates/proteins: 25ug per lane.<br/>br/>Blocking buffer: 3% nonfat dry milk in TBST.<br/>Detection: ECL Basic Kit.<br/>br/>Exposure time: 90s.