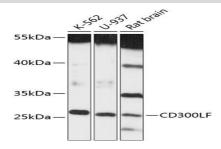

#### **DATA:**

Western blot analysis of extracts of various cell lines, using CD300LF antibody at 1:3000 dilution.<br/>Secondary antibody: HRP Goat Anti-Rabbit IgG at 1:10000 dilution.<br/>br/>Lysates/proteins: 25ug per lane.<br/>br/>Blocking buffer: 3% nonfat dry milk in TBST.<br/>Detection: ECL Basic Kit .<br/>br/>Exposure time: 90s.