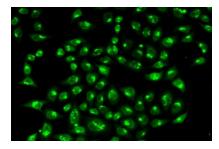

# **DATA:**

Western blot analysis of GOLGA2 polyclonal antibody

Immunofluorescence analysis of U2OS cells, using GOLGA2 polyclonal antibody