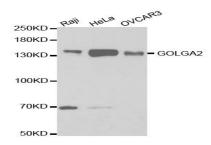

# **DATA:**

Western blot analysis of GOLGA2 polyclonal antibody

Immunofluorescence analysis of U2OS cells, using GOLGA2 polyclonal antibody