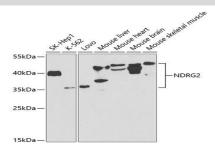

ternatively spliced transcript variants of this gene have been described, but the full-length nature of some of these variants has not been determined.

#### **Product:**

Rabbit IgG, 1mg/ml in PBS with 0.02% sodium azide, 50% glycerol, pH7.2

## **Molecular Weight:**

~ 36,41 kDa

#### **Swiss-Prot:**

**Q9UN36** 

## **Purification&Purity:**

The antibody was affinity-purified from rabbit antiserum by affinity-chromatography using epitope-specific immunogen and the purity is > 95% (by SDS-PAGE).

#### **Applications:**

WB 1:500 - 1:2000

## Storage&Stability:

Store at  $4 \, \mathbb{C}$  short term. Aliquot and store at  $-20 \, \mathbb{C}$  long term. Avoid freeze-thaw cycles.

## **Specificity:**

NDRG2 polyclonal antibody detects endogenous levels of NDRG2 protein.

#### **DATA:**



Western blot analysis of NDRG2 polyclonal antibody

#### Note:

For research use only, not for use in diagnostic procedure.

Bioworld Technology, Inc.

Add: 1660 South Highway 100, Suite 500 St. Louis Park,

MN 55416,USA.

Email: <u>info@bioworlde.com</u>

Tel: 6123263284 Fax: 6122933841 Bioworld technology, co. Ltd.

Add: No 9, weidi road Qixia District Nanjing, 210046,

P. R. China.

Email: <a href="mailto:info@biogot.com">info@biogot.com</a>
Tel: 0086-025-68037686
Fax: 0086-025-68035151