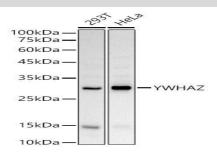

#### **DATA:**

Western blot analysis of extracts of various cell lines, using YWHAZ antibody at 1:1000 dilution.<br/>
Secondary antibody: HRP Goat Anti-Rabbit IgG at 1:10000 dilution.<br/>
Lysates/proteins: 25ug per lane.<br/>
br/>Blocking buffer: 3% nonfat dry milk in TBST.<br/>
Detection: ECL Basic Kit.<br/>
Exposure time: 30s.