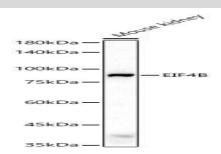

Western blot analysis of extracts of Mouse kidney, using EIF4B antibody at 1:400 dilution.<br/>Secondary antibody: HRP Goat Anti-Rabbit IgG at 1:10000 dilution.<br/>br/>Lysates/proteins: 25ug per lane.<br/>br/>Blocking buffer: 3% nonfat dry milk in TBST.<br/>Detection: ECL Basic Kit.<br/>br/>Exposure time: 180s.