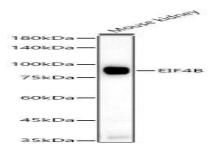

## DATA:

Western blot analysis of extracts of Rat skeletal muscle, using EIF4B antibody at 1:400 dilution.<br/>
Secondary antibody: HRP Goat An-

ti-Rabbit IgG at 1:10000 dilution.<br/>
-Lysates/proteins: 25ug per lane.<br/>
-Blocking buffer: 3% nonfat dry milk in TBST.<br/>
-Detection: ECL Basic Kit .<br/>
-Exposure time: 20s.