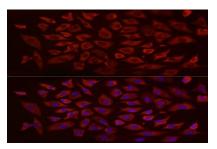

 $Immun of luorescence\ analysis\ of\ A-549\ using\ EIF4B\ antibody \quad at\ dilution\ of\ 1:25\ .$  Blue: DAPI for nuclear staining.

Immunofluorescence analysis of NIH/3T3 using EIF4B antibody at dilution of 1:25 . Blue: DAPI for nuclear staining.