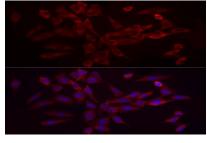

 $Immun of luorescence\ analysis\ of\ A-549\ using\ EIF4B\ antibody \quad at\ dilution\ of\ 1:25\ .$  Blue: DAPI for nuclear staining.

Immunofluorescence analysis of NIH/3T3 using EIF4B antibody at dilution of 1:25 . Blue: DAPI for nuclear staining.